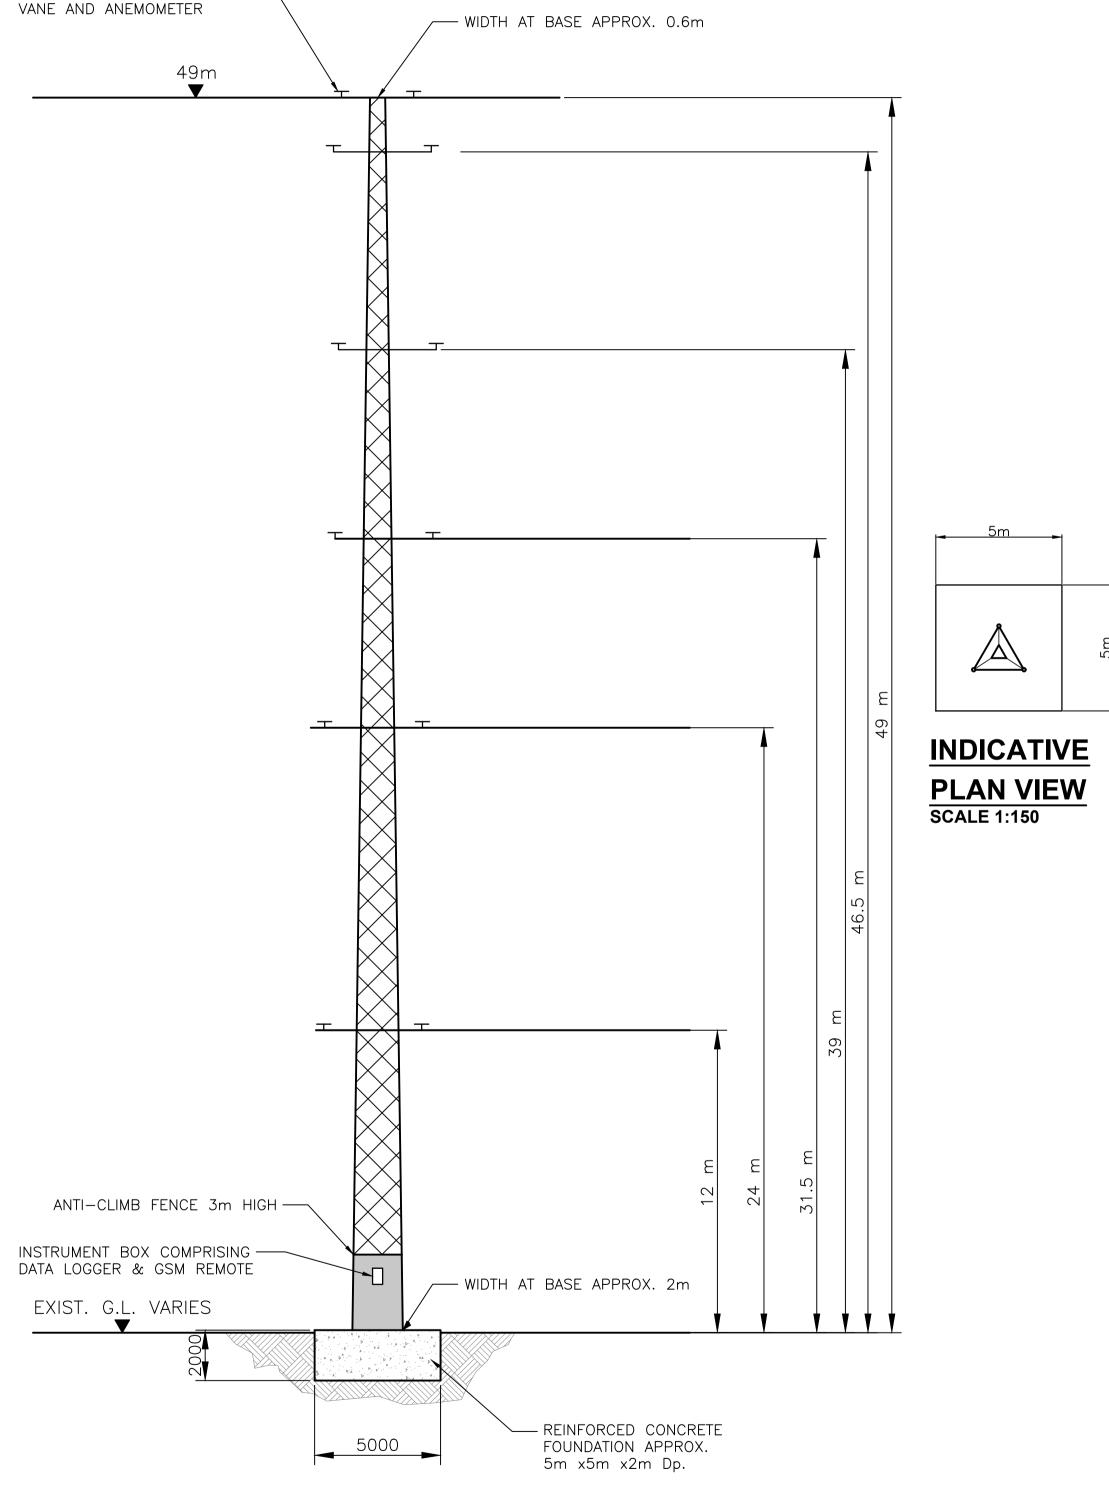

## ELEVATION OF MET MASTS 1 & 2 Scale 1:150

1. All dimensions are in millimetres - figured dimensions to be taken in preference to scaled dimensions.

| 0     27.07.20     Issued for substitute consent       REV     DATE     REVISION DESCRIPTION                                                                                                                                                                                                                             |     | E.O'S<br>PROD |                   | H.O'ł<br>APP |
|--------------------------------------------------------------------------------------------------------------------------------------------------------------------------------------------------------------------------------------------------------------------------------------------------------------------------|-----|---------------|-------------------|--------------|
| COPYRIGHT © ESB<br>ALL RIGHTS RESERVED. NO PART OF THIS WORK MAY BE MODIFIED, REPRODUCED OR COPIED IN ANY FORM<br>OR BY ANY MEANS - GRAPHIC, ELECTRONIC OR MECHANICAL, INCLUDING PHOTOCOPYING, RECORDING,<br>TAPING OR USED FOR ANY PURPOSE OTHER THAN ITS DESIGNATED PURPOSE, WITHOUT THE WRITTEN<br>PERMISSION OF ESB. |     |               |                   |              |
| PURPOSE OF ISSUE - PRELIMINARY UNLESS INDICA                                                                                                                                                                                                                                                                             | TED |               |                   |              |
|                                                                                                                                                                                                                                                                                                                          |     |               |                   |              |
| Gort Wind Farms Ltd                                                                                                                                                                                                                                                                                                      |     |               |                   |              |
| PROJECT Derrybrien Wind Farm Project                                                                                                                                                                                                                                                                                     |     |               |                   |              |
| CONTRACT                                                                                                                                                                                                                                                                                                                 |     |               |                   |              |
| DRAWING TITLE<br>Met Masts1 & 2 Details                                                                                                                                                                                                                                                                                  |     |               |                   |              |
| Civil & Environmental Engineering                                                                                                                                                                                                                                                                                        |     |               |                   |              |
| Energy for<br>generations Energy and Major Projects,<br>One Dublin Airport Central, Dublin Airport,<br>Cloghran, Co. Dublin, K67 XF72, Ireland.<br>Tel: +353 (0)1 703 8000 Web: www.esb.ie<br>Engineering and Major Projects is a division of ESB.                                                                       |     |               |                   |              |
| DRAWN PRODUCED VERIFIED APPROVED<br>E.O'Shea E.O'Shea J.Mcloughlin H.O'Keel                                                                                                                                                                                                                                              | fe  |               | OVAL E<br>.07.202 |              |
| CLIENT REF NO. OF SHTS SIZE<br>1 A1                                                                                                                                                                                                                                                                                      |     | SCAL          | E<br>1:150        |              |
| DRAWING NUMBER         SHEET         REV           QS-000280-01-D460-020-003-000         OUDER                                                                                                                                                                                                                           |     |               |                   |              |